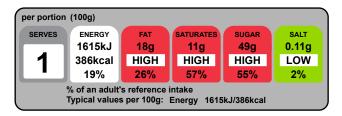

## Graphics

| Typical values     | per 100 g | per 100g<br>serving |
|--------------------|-----------|---------------------|
| Energy             | 1615kJ    | 1615kJ              |
|                    | 386kcal   | 386kcal             |
| Fat                | 18g       | 18g                 |
| of which saturates | 11g       | 11g                 |
| Carbohydrate       | 52g       | 52g                 |
| of which sugars    | 49g       | 49g                 |
| Protein            | 3.7g      | 3.7g                |
| Salt               | 0.11g     | 0.11g               |