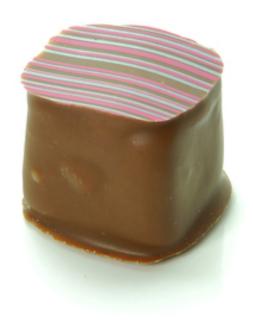

## Chocolati - Seasalted Caramel

Allergen advice. For allergens, including cereals containing gluten, see ingredients in  ${\bf bold}.$ 

| 50% | 50g | Callebaut Milk Chocolate  |
|-----|-----|---------------------------|
| 40% | 40g | Callebaut Caramel Filling |
| 5%  | 5g  | Sea Salt                  |
| 5%  | 5g  | Seasalt caramel transfer  |