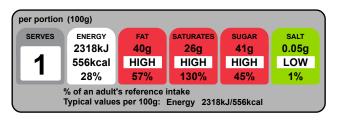

#### **Nutrients**

|                    | per 100g  | per 100 g serving |
|--------------------|-----------|-------------------|
| Energy             | 2318.0kJ  | 2318.0kJ          |
| Energy             | 555.6kcal | 555.6kcal         |
| Fat                | 39.8g     | 39.8g             |
| of which saturates | 26.0g     | 26.0g             |
| Carbohydrate       | 36.8g     | 36.8g             |
| of which sugars    | 40.5g     | 40.5g             |
| Added Sugar        | 0.0g      | 0.0g              |
| Fibre              | 0.0g      | 0.0g              |
| Protein            | 4.0g      | 4.0g              |
| Salt               | 0.05g     | 0.05g             |
| Sodium             | 18.4ma    | 18.4ma            |

#### Pack Size

Pack size 100.0g Number of servings 1

| Typical values     | per 100 g | per 100g<br>serving |
|--------------------|-----------|---------------------|
| Energy             | 2318kJ    | 2318kJ              |
|                    | 556kcal   | 556kcal             |
| Fat                | 40g       | 40g                 |
| of which saturates | 26g       | 26g                 |
| Carbohydrate       | 37g       | 37g                 |
| of which sugars    | 41g       | 41 g                |
| Protein            | 4.0g      | 4.0g                |
| Salt               | 0.05g     | 0.05g               |