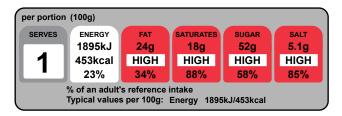

#### Pack Size

Pack size 100.0g Number of servings 1

| Typical values     | per 100 g | per 100g<br>serving |
|--------------------|-----------|---------------------|
| Energy             | 1895kJ    | 1895kJ              |
|                    | 453kcal   | 453kcal             |
| Fat                | 24g       | 24g                 |
| of which saturates | 18g       | 18g                 |
| Carbohydrate       | 26g       | 26g                 |
| of which sugars    | 52g       | 52g                 |
| Protein            | 4.2g      | 4.2g                |
| Salt               | 5.1g      | 5.1g                |