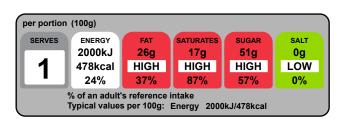

#### **Nutrients**

|                    | per 100g  | per 100 g serving |
|--------------------|-----------|-------------------|
| Energy             | 1999.9kJ  | 1999.9kJ          |
| Energy             | 478.0kcal | 478.0kcal         |
| Fat                | 25.8g     | 25.8g             |
| of which saturates | 17.5g     | 17.5g             |
| Carbohydrate       | 55.5g     | 55.5g             |
| of which sugars    | 50.9g     | 50.9g             |
| Added Sugar        | 0.0g      | 0.0g              |
| Fibre              | 0.2g      | 0.2g              |
| Protein            | 3.8g      | 3.8g              |
| Salt               | 0.01g     | 0.01g             |
| Sodium             | 3.0mg     | 3.0mg             |

#### Pack Size

Pack size 100.0g Number of servings 1

| Typical values     | per 100 g | per 100g<br>serving |
|--------------------|-----------|---------------------|
| Energy             | 2000kJ    | 2000kJ              |
|                    | 478kcal   | 478kcal             |
| Fat                | 26g       | 26g                 |
| of which saturates | 17g       | 17g                 |
| Carbohydrate       | 55g       | 55g                 |
| of which sugars    | 51g       | 51g                 |
| Protein            | 3.8g      | 3.8g                |
| Salt               | 0.01g     | 0.01g               |