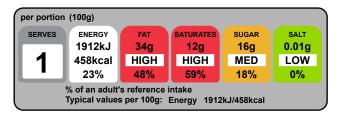

## Graphics

| Typical values     | per 100 g | per 100g<br>serving |
|--------------------|-----------|---------------------|
| Energy             | 1912kJ    | 1912kJ              |
|                    | 458kcal   | 458kcal             |
| Fat                | 34g       | 34g                 |
| of which saturates | 12g       | 12g                 |
| Carbohydrate       | 37g       | 37g                 |
| of which sugars    | 16g       | 16g                 |
| Protein            | 1.9g      | 1.9g                |
| Salt               | 0.01g     | 0.01g               |