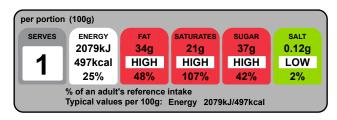

## Graphics

| Typical values     | per 100 g | per 100g<br>serving |
|--------------------|-----------|---------------------|
| Energy             | 2079kJ    | 2079kJ              |
|                    | 497kcal   | 497kcal             |
| Fat                | 34g       | 34g                 |
| of which saturates | 21g       | 21g                 |
| Carbohydrate       | 38g       | 38g                 |
| of which sugars    | 37g       | 37g                 |
| Protein            | 5.4g      | 5.4g                |
| Salt               | 0.12g     | 0.12g               |