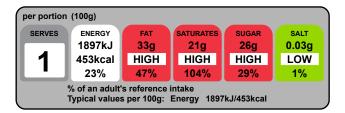

### Graphics

| Typical values     | per 100 g | per 100g<br>serving |
|--------------------|-----------|---------------------|
| Energy             | 1897kJ    | 1897kJ              |
|                    | 453kcal   | 453kcal             |
| Fat                | 33g       | 33g                 |
| of which saturates | 21g       | 21g                 |
| Carbohydrate       | 26g       | 26g                 |
| of which sugars    | 26g       | 26g                 |
| Protein            | 4.0g      | 4.0g                |
| Salt               | 0.03g     | 0.03g               |