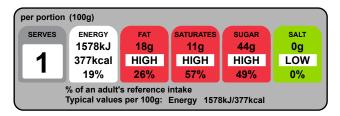

# Chocolati - Strawberry Cream - Dark chocolate

|                    | per 100g  | per 100 g serving |
|--------------------|-----------|-------------------|
| Energy             | 1577.8kJ  | 1577.8kJ          |
| Energy             | 377.1kcal | 377.1kcal         |
| Fat                | 18.1g     | 18.1g             |
| of which saturates | 11.3g     | 11.3g             |
| Carbohydrate       | 50.8g     | 50.8g             |
| of which sugars    | 44.0g     | 44.0g             |
| Added Sugar        | 0.0g      | 0.0g              |
| Fibre              | 3.6g      | 3.6g              |
| Protein            | 2.5g      | 2.5g              |
| Salt               | 0.00g     | 0.00g             |
| Sodium             | 0.6mg     | 0.6mg             |

# Graphics

| Typical values     | per 100 g | per 100g<br>serving |
|--------------------|-----------|---------------------|
| Energy             | 1578kJ    | 1578kJ              |
|                    | 377kcal   | 377kcal             |
| Fat                | 18g       | 18g                 |
| of which saturates | 11g       | 11g                 |
| Carbohydrate       | 51g       | 51g                 |
| of which sugars    | 44g       | 44g                 |
| Protein            | 2.5g      | 2.5g                |
| Salt               | 0.00g     | 0.00g               |