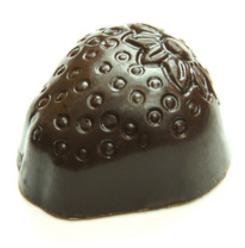

# Chocolati - Strawberry Cream - Dark chocolate

|                    | per 100g  | per 100 g serving |
|--------------------|-----------|-------------------|
| Energy             | 1577.8kJ  | 1577.8kJ          |
| Energy             | 377.1kcal | 377.1kcal         |
| Fat                | 18.1g     | 18.1g             |
| of which saturates | 11.3g     | 11.3g             |
| Carbohydrate       | 50.8g     | 50.8g             |
| of which sugars    | 44.0g     | 44.0g             |
| Added Sugar        | 0.0g      | 0.0g              |
| Fibre              | 3.6g      | 3.6g              |
| Protein            | 2.5g      | 2.5g              |
| Salt               | 0.00g     | 0.00g             |
| Sodium             | 0.6mg     | 0.6mg             |