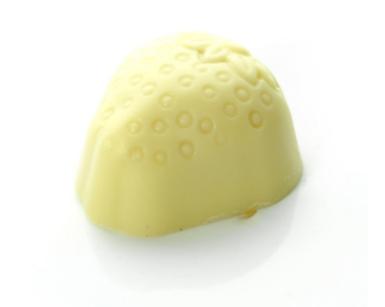

# Chocolati - Strawberry Cream - White chocolate



#### Nutrients

|                    | per 100g  | per 100 g serving |
|--------------------|-----------|-------------------|
| Energy             | 1648.9kJ  | 1648.9kJ          |
| Energy             | 394.1kcal | 394.1kcal         |
| Fat                | 17.9g     | 17.9g             |
| of which saturates | 11.3g     | 11.3g             |
| Carbohydrate       | 55.1g     | 55.1g             |
| of which sugars    | 49.6g     | 49.6g             |
| Added Sugar        | 0.0g      | 0.0g              |
| Fibre              | 0.0g      | 0.0g              |
| Protein            | 3.0g      | 3.0g              |
| Salt               | 0.00g     | 0.00g             |
| Sodium             | 0.6mg     | 0.6mg             |

### Pack Size

Pack size 100.0g Number of servings 1

# Graphics