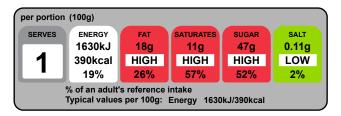

# Chocolati - Strawberry Cream - Milk Chocolate

|                    | per 100g  | per 100 g serving |
|--------------------|-----------|-------------------|
| Energy             | 1630.1kJ  | 1630.1kJ          |
| Energy             | 389.6kcal | 389.6kcal         |
| Fat                | 18.1g     | 18.1g             |
| of which saturates | 11.4g     | 11.4g             |
| Carbohydrate       | 53.0g     | 53.0g             |
| of which sugars    | 47.1g     | 47.1g             |
| Added Sugar        | 0.0g      | 0.0g              |
| Fibre              | 1.0g      | 1.0g              |
| Protein            | 3.5g      | 3.5g              |
| Salt               | 0.11g     | 0.11g             |
| Sodium             | 41.7mg    | 41.7mg            |

# Graphics

| Typical values     | per 100 g | per 100g<br>serving |
|--------------------|-----------|---------------------|
| Energy             | 1630kJ    | 1630kJ              |
|                    | 390kcal   | 390kcal             |
| Fat                | 18g       | 18g                 |
| of which saturates | 11g       | 11g                 |
| Carbohydrate       | 53g       | 53g                 |
| of which sugars    | 47g       | 47g                 |
| Protein            | 3.5g      | 3.5g                |
| Salt               | 0.11g     | 0.11g               |