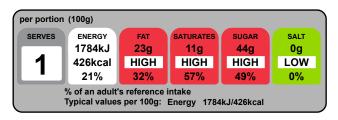

# Graphics

| Typical values     | per 100 g | per 100g<br>serving |
|--------------------|-----------|---------------------|
| Energy             | 1784kJ    | 1784kJ              |
|                    | 426kcal   | 426kcal             |
| Fat                | 23g       | 23g                 |
| of which saturates | 11g       | 11g                 |
| Carbohydrate       | 49g       | 49g                 |
| of which sugars    | 44g       | 44g                 |
| Protein            | 3.8g      | 3.8g                |
| Salt               | 0.00g     | 0.00g               |