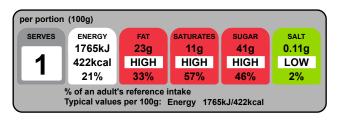

# Graphics

| Typical values     | per 100 g | per 100g<br>serving |
|--------------------|-----------|---------------------|
| Energy             | 1765kJ    | 1765kJ              |
|                    | 422kcal   | 422kcal             |
| Fat                | 23g       | 23g                 |
| of which saturates | 11g       | 11g                 |
| Carbohydrate       | 47g       | 47g                 |
| of which sugars    | 41g       | 41g                 |
| Protein            | 4.3g      | 4.3g                |
| Salt               | 0.11g     | 0.11g               |