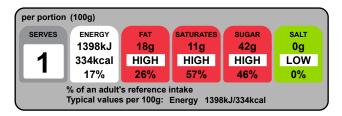

## Graphics

| Typical values     | per 100 g | per 100g<br>serving |
|--------------------|-----------|---------------------|
| Energy             | 1398kJ    | 1398kJ              |
|                    | 334kcal   | 334kcal             |
| Fat                | 18g       | 18g                 |
| of which saturates | 11g       | 11g                 |
| Carbohydrate       | 49g       | 49g                 |
| of which sugars    | 42g       | 42g                 |
| Protein            | 2.5g      | 2.5g                |
| Salt               | 0.00g     | 0.00g               |