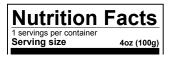

| Amount per serving Calories 3                                                                                                                | 30                         |
|----------------------------------------------------------------------------------------------------------------------------------------------|----------------------------|
| % Dai                                                                                                                                        | ily Value*                 |
| Total fat 18g                                                                                                                                | 23%                        |
| Saturated Fat 11g                                                                                                                            | 57%                        |
| Trans Fat 0g                                                                                                                                 |                            |
| Cholesterol 0mg                                                                                                                              | 0%                         |
| Sodium 0mg                                                                                                                                   | 0%                         |
| Total Carbohydrate 53g                                                                                                                       | 19%                        |
| Dietary Fiber 4g                                                                                                                             | 13%                        |
| Total Sugars 34g                                                                                                                             |                            |
| Includes 0g Added Sugars                                                                                                                     | 0%                         |
| Protein 3g                                                                                                                                   |                            |
| Vitamin D 0.0mcg                                                                                                                             | 0%                         |
| Calcium 15mg                                                                                                                                 | 2%                         |
| Iron 1.6mg                                                                                                                                   | 8%                         |
| Potassium 295mg                                                                                                                              | 6%                         |
| *The % Daily Value (DV) tells you how much a ra serving of food contributes to a daily diet. 2,0 a day is used for general nutrition advice. | nutrient in<br>00 calories |