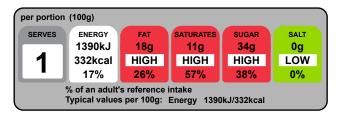

## Graphics

| Typical values     | per 100 g | per 100g<br>serving |
|--------------------|-----------|---------------------|
| Energy             | 1390kJ    | 1390kJ              |
|                    | 332kcal   | 332kcal             |
| Fat                | 18g       | 18g                 |
| of which saturates | 11g       | 11g                 |
| Carbohydrate       | 49g       | 49g                 |
| of which sugars    | 34g       | 34g                 |
| Protein            | 2.5g      | 2.5g                |
| Salt               | 0.00g     | 0.00g               |