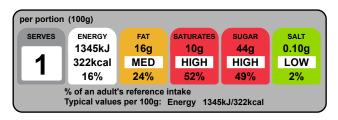

## Graphics

| Typical values     | per 100 g | per 100g<br>serving |
|--------------------|-----------|---------------------|
| Energy             | 1345kJ    | 1345kJ              |
|                    | 322kcal   | 322kcal             |
| Fat                | 16g       | 16g                 |
| of which saturates | 10g       | 10g                 |
| Carbohydrate       | 52g       | 52g                 |
| of which sugars    | 44g       | 44g                 |
| Protein            | 3.2g      | 3.2g                |
| Salt               | 0.10g     | 0.10g               |