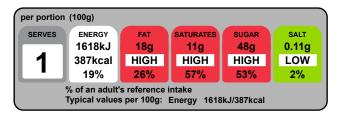

# Graphics

| Typical values     | per 100 g | per 100g<br>serving |
|--------------------|-----------|---------------------|
| Energy             | 1618kJ    | 1618kJ              |
|                    | 387kcal   | 387kcal             |
| Fat                | 18g       | 18g                 |
| of which saturates | 11g       | 11g                 |
| Carbohydrate       | 51g       | 51g                 |
| of which sugars    | 48g       | 48g                 |
| Protein            | 3.7g      | 3.7g                |
| Salt               | 0.11g     | 0.11g               |