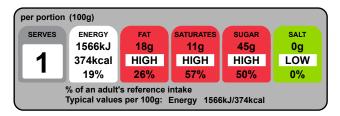

# Graphics

| Typical values     | per 100 g | per 100g<br>serving |
|--------------------|-----------|---------------------|
| Energy             | 1566kJ    | 1566kJ              |
|                    | 374kcal   | 374kcal             |
| Fat                | 18g       | 18g                 |
| of which saturates | 11g       | 11g                 |
| Carbohydrate       | 49g       | 49g                 |
| of which sugars    | 45g       | 45g                 |
| Protein            | 2.7g      | 2.7g                |
| Salt               | 0.00g     | 0.00g               |